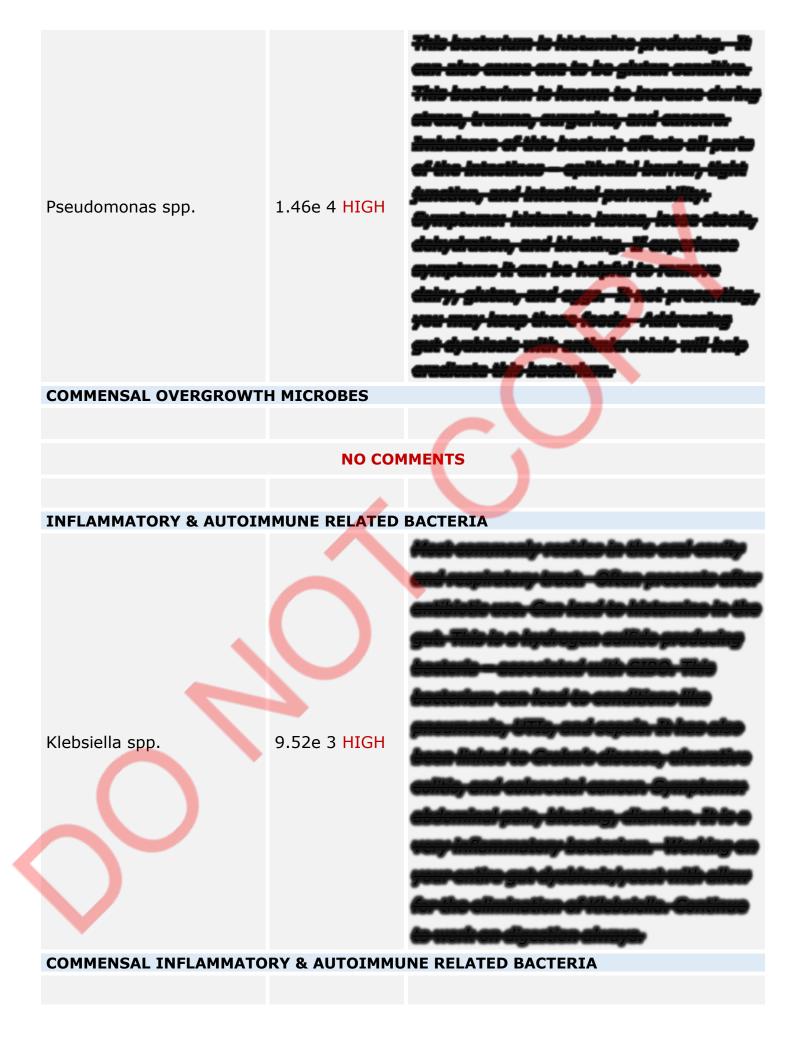

# XXXXXXXXXXXX GI Map - Interpretation & Protocol 12/2/2023

| PATHOGENS                   |                     |                                                                                                                                                                                                                                                                                                |  |  |  |
|-----------------------------|---------------------|------------------------------------------------------------------------------------------------------------------------------------------------------------------------------------------------------------------------------------------------------------------------------------------------|--|--|--|
| BACTERIAL PATHOGENS         |                     |                                                                                                                                                                                                                                                                                                |  |  |  |
| Enterohemorraghic E. coli   | 4.97e 3 - HIGH      | This bacterium can lead to colitis, anemia, and kidney failure. This infection often comes from food or water. Undercooked foods, raw milk, and unpasteurized juices. Symptoms can include fever, cramping, fatigue, nausea, and diarrhea. This will need to be addressed with antimicrobials. |  |  |  |
| PARASITIC PATHOGENS         | PARASITIC PATHOGENS |                                                                                                                                                                                                                                                                                                |  |  |  |
|                             |                     |                                                                                                                                                                                                                                                                                                |  |  |  |
| NO COMMENTS                 |                     |                                                                                                                                                                                                                                                                                                |  |  |  |
|                             |                     |                                                                                                                                                                                                                                                                                                |  |  |  |
| VIRAL PATHOGENS             |                     |                                                                                                                                                                                                                                                                                                |  |  |  |
|                             |                     |                                                                                                                                                                                                                                                                                                |  |  |  |
|                             | NO COM              | IMENTS                                                                                                                                                                                                                                                                                         |  |  |  |
|                             |                     |                                                                                                                                                                                                                                                                                                |  |  |  |
|                             | HELICOBAC           | TER PYLORI                                                                                                                                                                                                                                                                                     |  |  |  |
| H.PYLORI & VIRULENCE FA     |                     |                                                                                                                                                                                                                                                                                                |  |  |  |
|                             |                     |                                                                                                                                                                                                                                                                                                |  |  |  |
|                             |                     |                                                                                                                                                                                                                                                                                                |  |  |  |
| NO COMMENTS                 |                     |                                                                                                                                                                                                                                                                                                |  |  |  |
|                             |                     |                                                                                                                                                                                                                                                                                                |  |  |  |
|                             |                     |                                                                                                                                                                                                                                                                                                |  |  |  |
| COMMENSAL/KEYSTONE BACTERIA |                     |                                                                                                                                                                                                                                                                                                |  |  |  |
| COMMENSAL BACTERIA          |                     |                                                                                                                                                                                                                                                                                                |  |  |  |
| Bacteroides fragilis        | 6.96e 8 LOW         | This besterium is involved in microbial balance, barrier integrity, and helps neuro-immune health. Helps digest carbohydrates. It's a good bacterium!                                                                                                                                          |  |  |  |